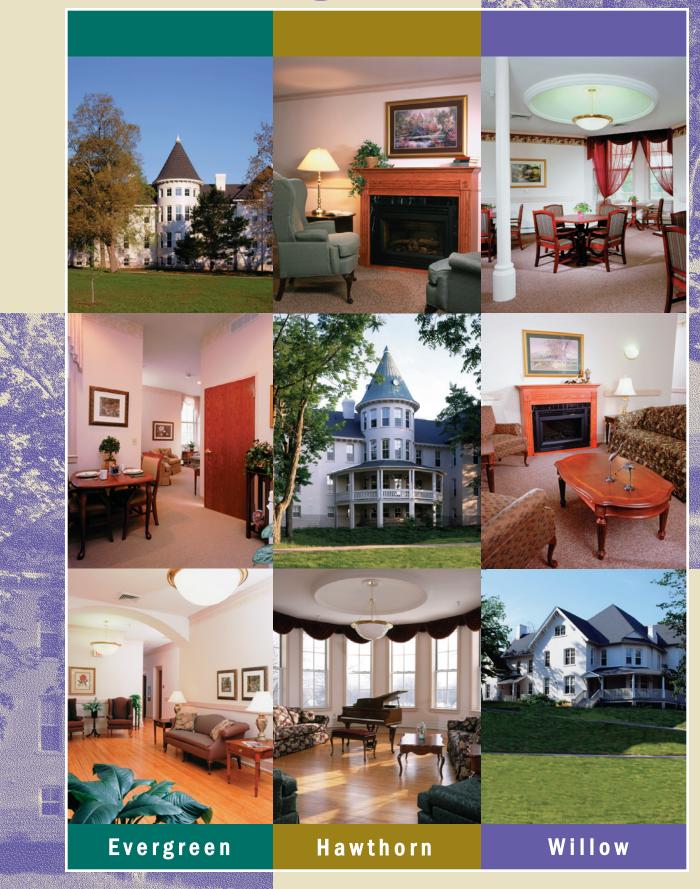

## The Cottages

Grand Traverse Pavilions

Evergreen/Hawthorn

Apartment/Studio size and price will vary per square footage

For availability and price details please contact: Residential Services Director (231)932-3000

## Willow

## **About the Cottages**

The Cottages offer independent and assisted living to older adults who seek a supported living environment.

- The trio of elegant residences consist of Evergreen, Hawthorn, and Willow featuring private suites, studio and onebedroom apartments.
- Each Cottage has the following amenities included: