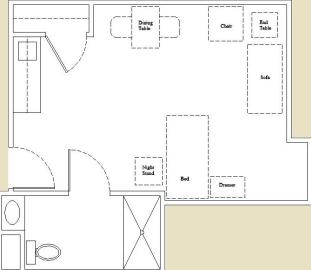

## The Cottages

Grand Traverse Pavilions

Evergreen/Hawthorn

Apartment/Studio size and price will vary per square footage

For availability and price details please contact: Residential Services Director (231)932-3000

## **About the Cottages**

The Cottages offer independent and assisted living to older adults who seek a supported living environment.

- The trio of elegant residences consist of Evergreen, Hawthorn, and Willow featuring private suites, studio and onebedroom apartments.
- Each Cottage has the following amenities included: