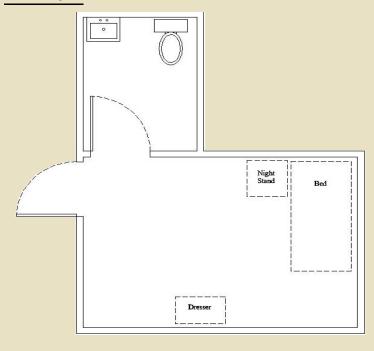

## The Cottages

Grand Traverse Pavilions

Evergreen/Hawthorn

Apartment/Studio size and price will vary per square footage

For availability and price details please contact: Residential Services Director (231)932-3000

## **About the Cottages**

The Cottages offer independent and assisted living to older adults who seek a supported living environment.

- The trio of elegant residences consist of Evergreen, Hawthorn, and Willow featuring private suites, studio and onebedroom apartments.
- Each Cottage has the following amenities included: