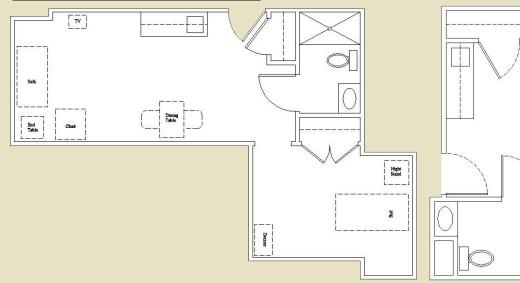

## The Cottages

Grand Traverse Pavilions

Evergreen/Hawthorn

Apartment/Studio size and price will vary per square footage

For availability and price details please contact: Residential Services Director (231)932-3000

## **About the Cottages**

The Cottages offer independent and assisted living to older adults who seek a supported living environment.

- The trio of elegant residences consist of Evergreen, Hawthorn, and Willow featuring private suites, studio and onebedroom apartments.
- Each Cottage has the following amenities included: