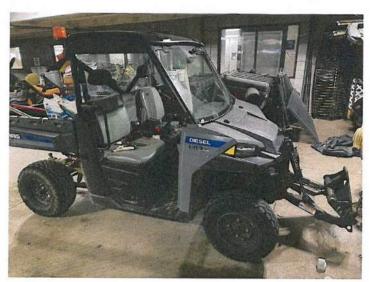

with a tilt steering wheel and newly styled, adjustable contoured seats featuring back bolsters and extra-plush seat cushions.

IN-CAB CONVENIENCE: Secure a spot for your must-have items with a dual integrated glove box and up to 8 cup holders. Plus, charge your devices with a USB charging port.

AMPLE STORAGE: The innovative cab comes standard with easy-to-access storage, including an underseat driver bin, flip-up passenger seat with configurable space, and in-floor features for D-Rings.

EXTEND YOUR DAY: LED headlights provide a bold, refined look while delivering enhanced illumination when you start your day before sunrise or end after sunset.

READY WHEN YOU ARE: Use the battery charging port to conveniently charge your battery, so you know your vehicle is ready to work when you are.



Current vehicle



John Deere

Kubota

<image>

Page 71 of 73

# GRAND TRAVERSE COUNTY DEPARTMENT OF HEALTH AND HUMAN SERVICES BOARD

1000 Pavilions Circle, Traverse City, MI 49684 Telephone Number: 932-3000

#### Resolution 2025 - 1

Grand Traverse Pavilions/Grand Traverse Medical Care

#### Approval of Grand Traverse Pavilions Foundation Board of Trustees

WHEREAS, pursuant to the proposed Bylaws of the Grand Traverse Pavilions Foundation, the Grand Traverse County Department of Health and Human Services Board appoints all Trustees to the Grand Traverse Pavilions Foundation Board of Trustees.

#### NOW, THEREFORE, BE IT RESOLVED,

that pursuant to such Bylaws the following person is hereby appointed as Trustee of the Grand Traverse Pavilions Foundation Board of Trustees:

Nicolina Grac