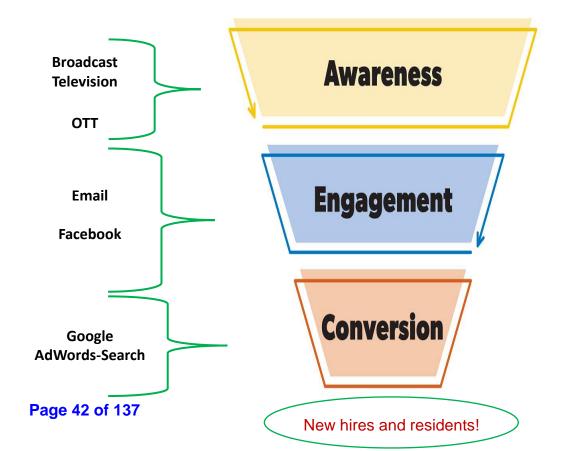

# **Marketing Goal**

- To increase Assisted Living census by at least 10 residents.
- To Hire 38 employees (23 CNA's and 15 Licensed Nurses), plus an additional 5 a month to cover turnover.
  - As we hire more direct care staff, the ultimate goal is to increase our census. Once we achieve the hiring of the 38 employees mentioned above and assume we cover our turnover we will be able to reach a census of 194.

To accomplish this we need to raise awareness of services we offer to the elderly in our community, and engage job seekers and sell them on why GTP is a great place to work.

## **The Decision-Making Process**

The marketing funnel is a model for the process of turning leads into customers

The idea is that, like a funnel, marketers cast a broad net to capture as many leads as possible, and then slowly nurture prospective customers through the purchasing decision