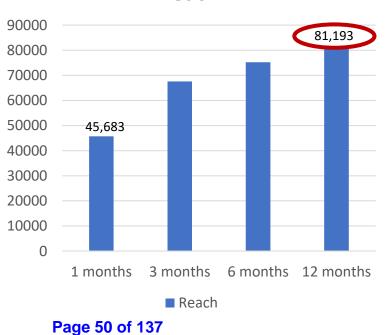

| Time            | 30 sec. spots/<br>month |
|-------------------|---------|------------|-----------------|-------------------------|
| 7&4 News          | NBC     | Tues-Thurs | 4:30 am-5:00 am | 6                       |
| 7&4 News          | NBC     | Tues-Thurs | 5:00 am-6:00 am | 6                       |
| 7&4 News          | NBC     | Tues-Thurs | 6:00 am-7:00 am | 3                       |
| Judge Judy        | ABC     | Tues-Thurs | 4:00 pm-5:00 pm | 6                       |
| Dr. Phil          | NBC     | Tues-Thurs | 4:00 pm-5:00 pm | 6                       |
| 7&4 News          | NBC     | Tues-Thurs | 5:00 pm-6:00 pm | 2                       |
| Total spots/month |         |            | (               | 29                      |



## **Broadcast TV Women 50+:**



Reach

16 14 12 10 8 6 4 2.2 0 1 month 3 months 6 months 12 months

Frequency



Frequency

## 

## Connected TV – The Highest Quality Screen

#### **OTT | Over The Top**

Put your commercial on televisions in homes that fit a specific target profile

While consumers are using a streaming service, your commercial will air around full length programming no matter when or what your target chooses to watch! Accurate and Validated!

Page 51 of 137



## 

- 95+% in CTV
- 96%+ Verified Completion Rates
- Daily Reporting Dashboards
- Validated by MRC accredited: MOAT
- All Impressions in Non-Skippable
- State, DMA or Zip Code Targeting
- Brand Safe & Fraud Protected
- 1000's of target categories: BITS

Audience that has engaged in online content indicating that they are job seekers. This inclu