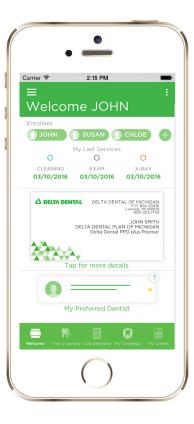

# Your benefits, at your fingertips!

The Delta Dental Mobile App helps you get the most out of your dental benefits anytime, anywhere. Use the dentist search or toothbrush timer without logging in, or enter your username and password to securely access your personal benefit information or estimate your dental care costs.

### » Coverage and claims information

See your plan type, benefit levels, deductibles, maximums and more. Check the status of recent dental claims. Add your dependents to your account to be able to access the whole family's coverage in one spot.

### » Mobile ID card

There's no longer a need to carry a paper ID card. Simply show the dentist's office your mobile ID card right on your screen. Easily save it to your device for quick access using Apple Passbook or Google Wallet.