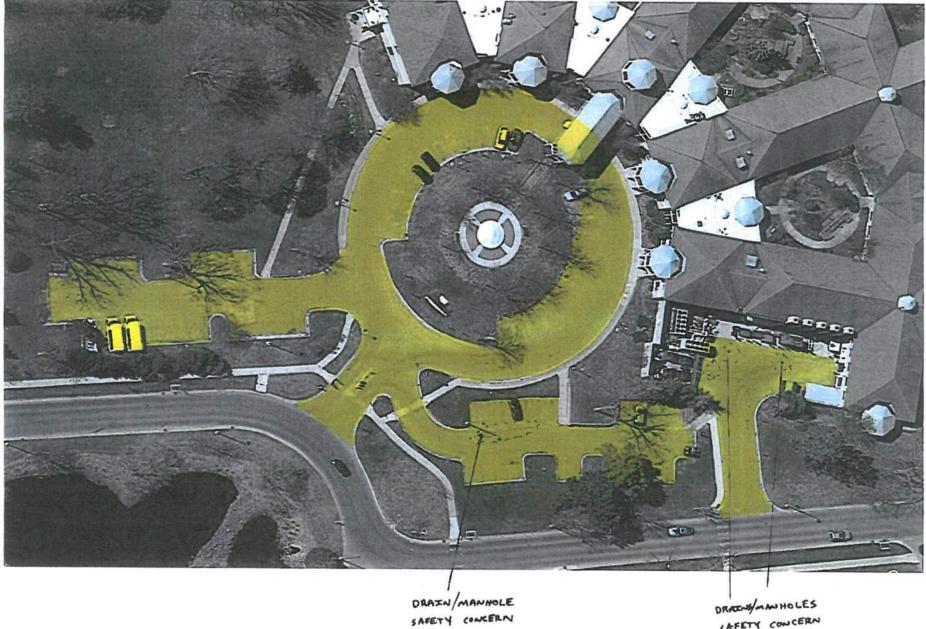

# **Environmental Services**

Planning all set for the updating of Aspen. To include Pantry, Nurses Station and Sunroom and a few small updates throughout resident rooms and the hallways.

Beech Gym and locker room painting is complete.

New Dump Trailer for outside maintenance was purchased. Has already made a big impact for our Spring projects.

Willow 1<sup>st</sup> flooring updates are in full swing. New flooring and paint throughout. Floor should be complete around April 18<sup>th</sup>.

Planning has started for the replacement of our Birch and Aspen roofs. Both will be done around end of May.